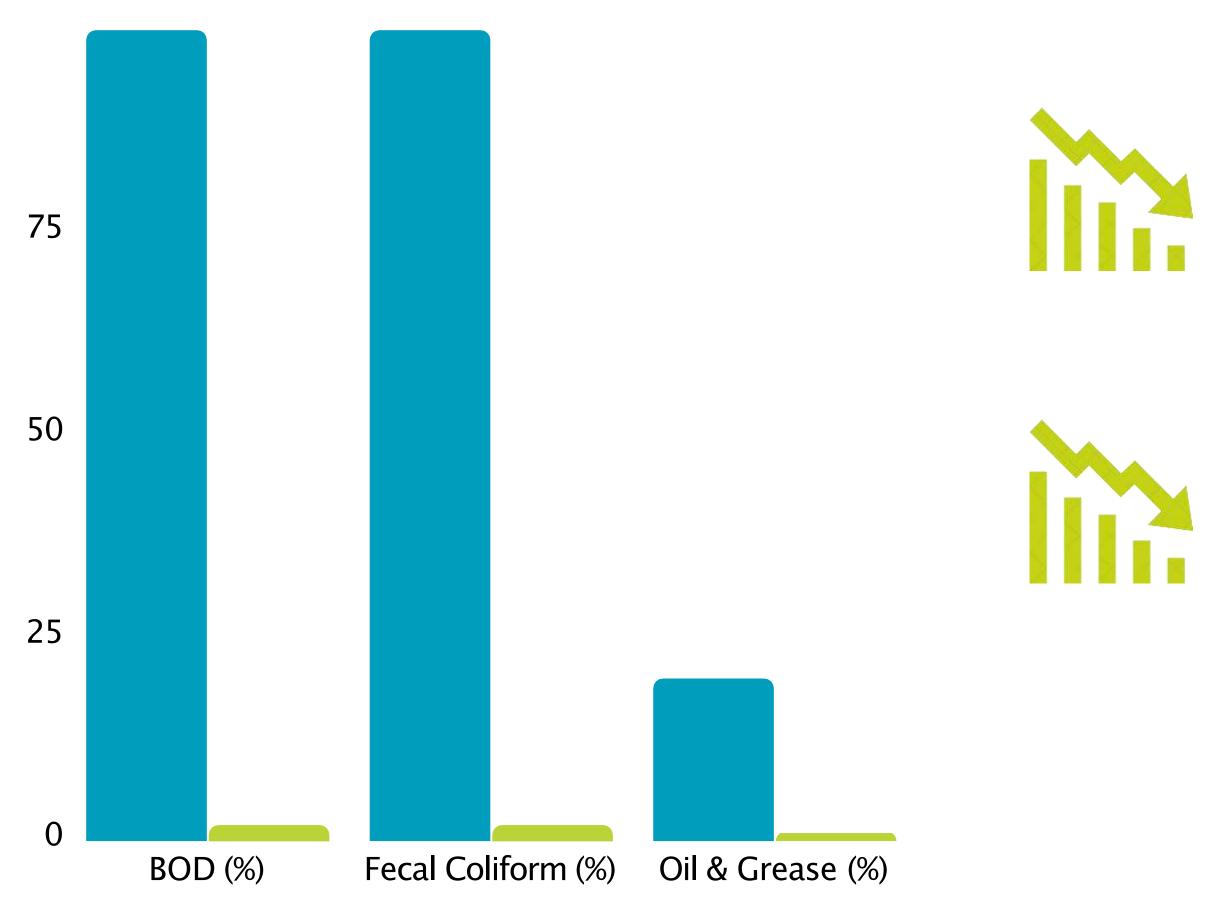

## Reduction in BOD, FOG & Fecal Coliform

RawTreated with Bioclean STP 100

#### **98% reduction in BOD** & Fecal coliform

#### **95% reduction in FOG**