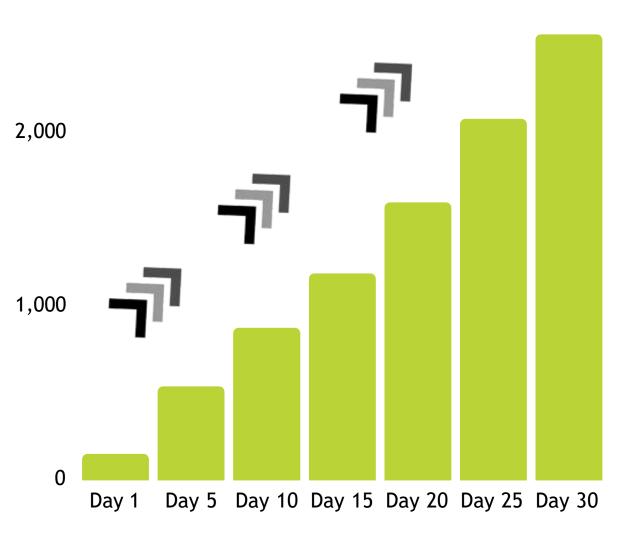

#### Karunya University Bio-engineered STP Post addition of BioReclaim STP

3,000

- Low organics=Low MLSS
- Odor
- Nutrient scarcity
- High pH

Significant reduction in odor was noticed within 7 days and odor was completely eliminated within 15 days of "BioReclaim STP" addition.