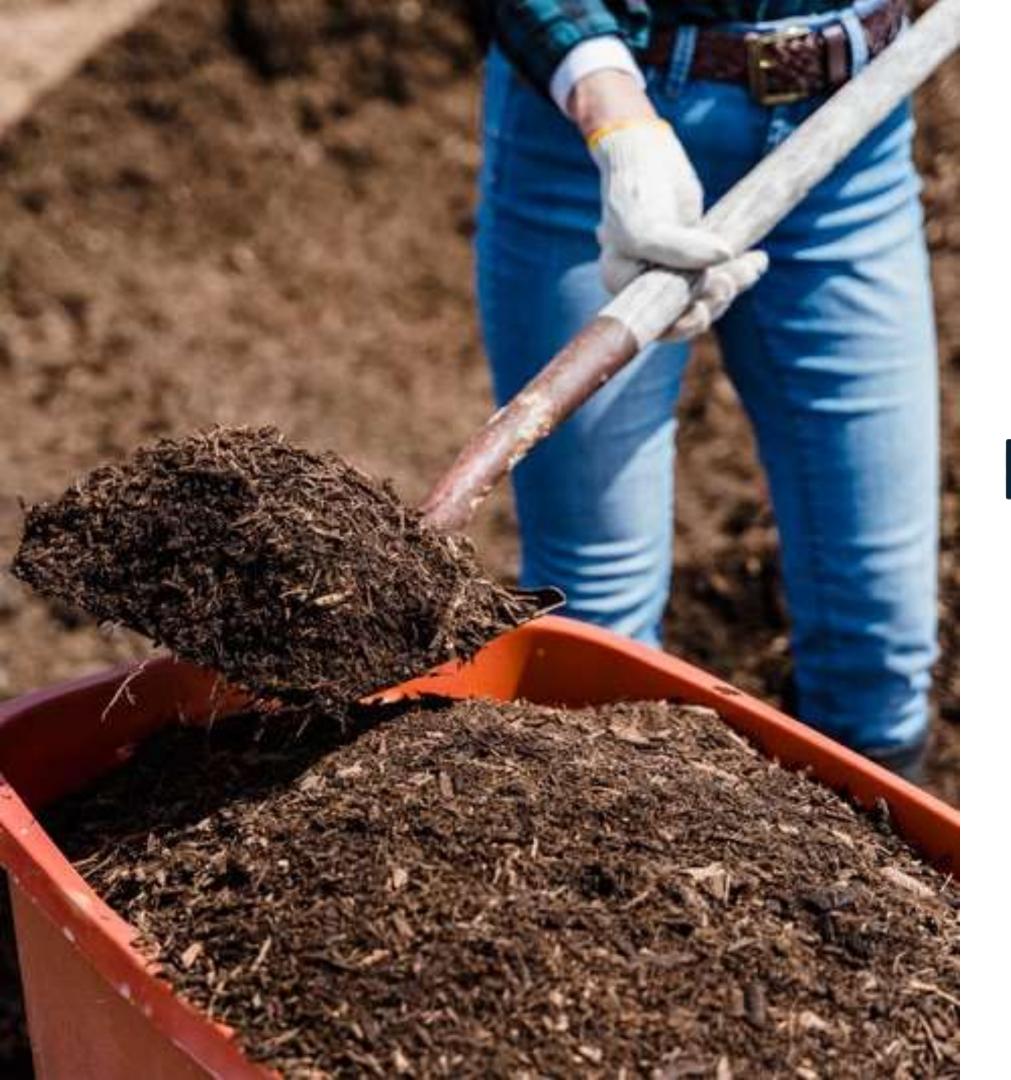

# **BIORECLAIM Compost**

One stop solution for solid waste management

Promoting circular economies through nature based solutions!

#### Problems due to improper treatment of solid waste

Environmental Impact due to improper treatment & leachate

**BioReclaim** *Compost* is a unique bioformulation that:

- Reduces odor by up to 95%
- Promotes faster composting by up to 70% depending on waste type.
- Cost-effective solution & versatile application. Costs under USD\$0.6/Ton of waste.
- Limits fecal coliform & promotes hygiene.

Up to 70% faster composting

Improved C:N Ratio

Prevents formation of hydrogen sulfide