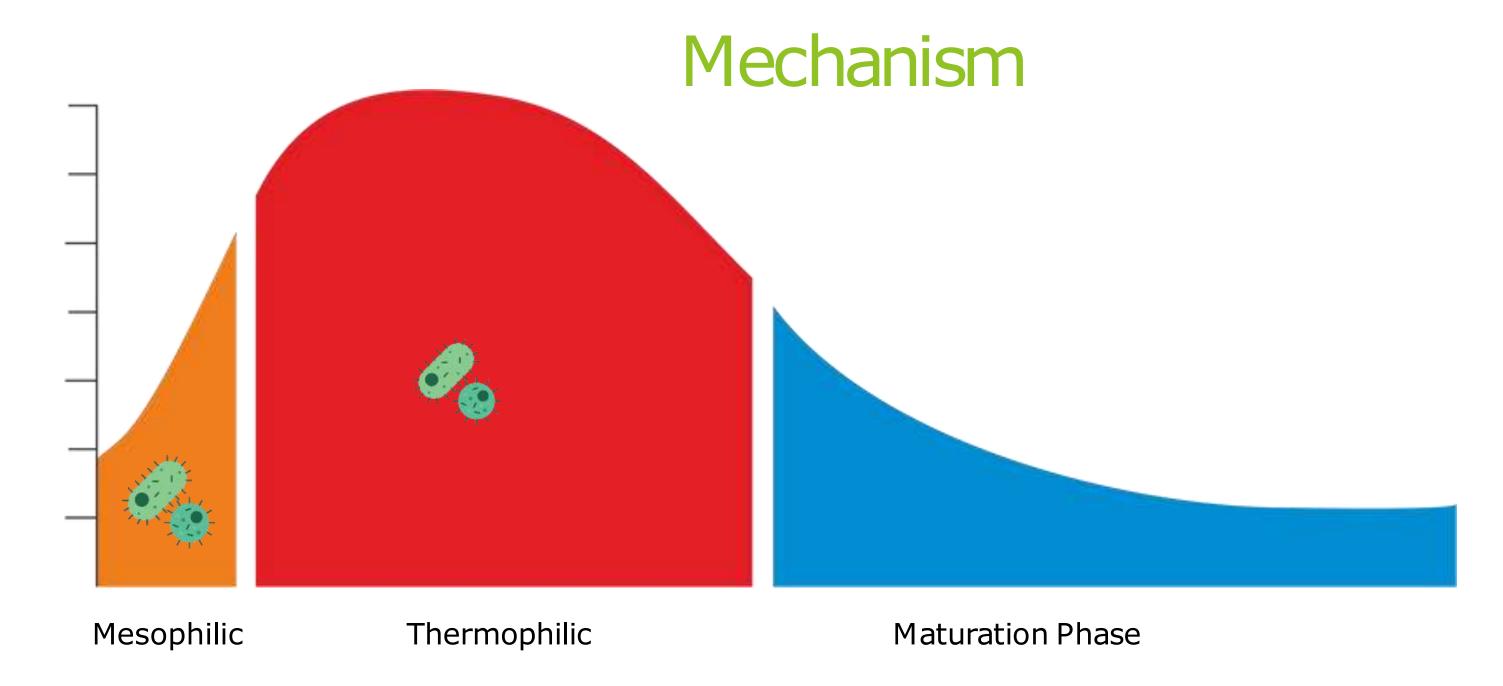

Up to 70% faster composting

Improved C:N Ratio

Prevents formation of hydrogen sulfide

Ensure 'aerobic' conditions, mixing and follow general guidlines for composting.