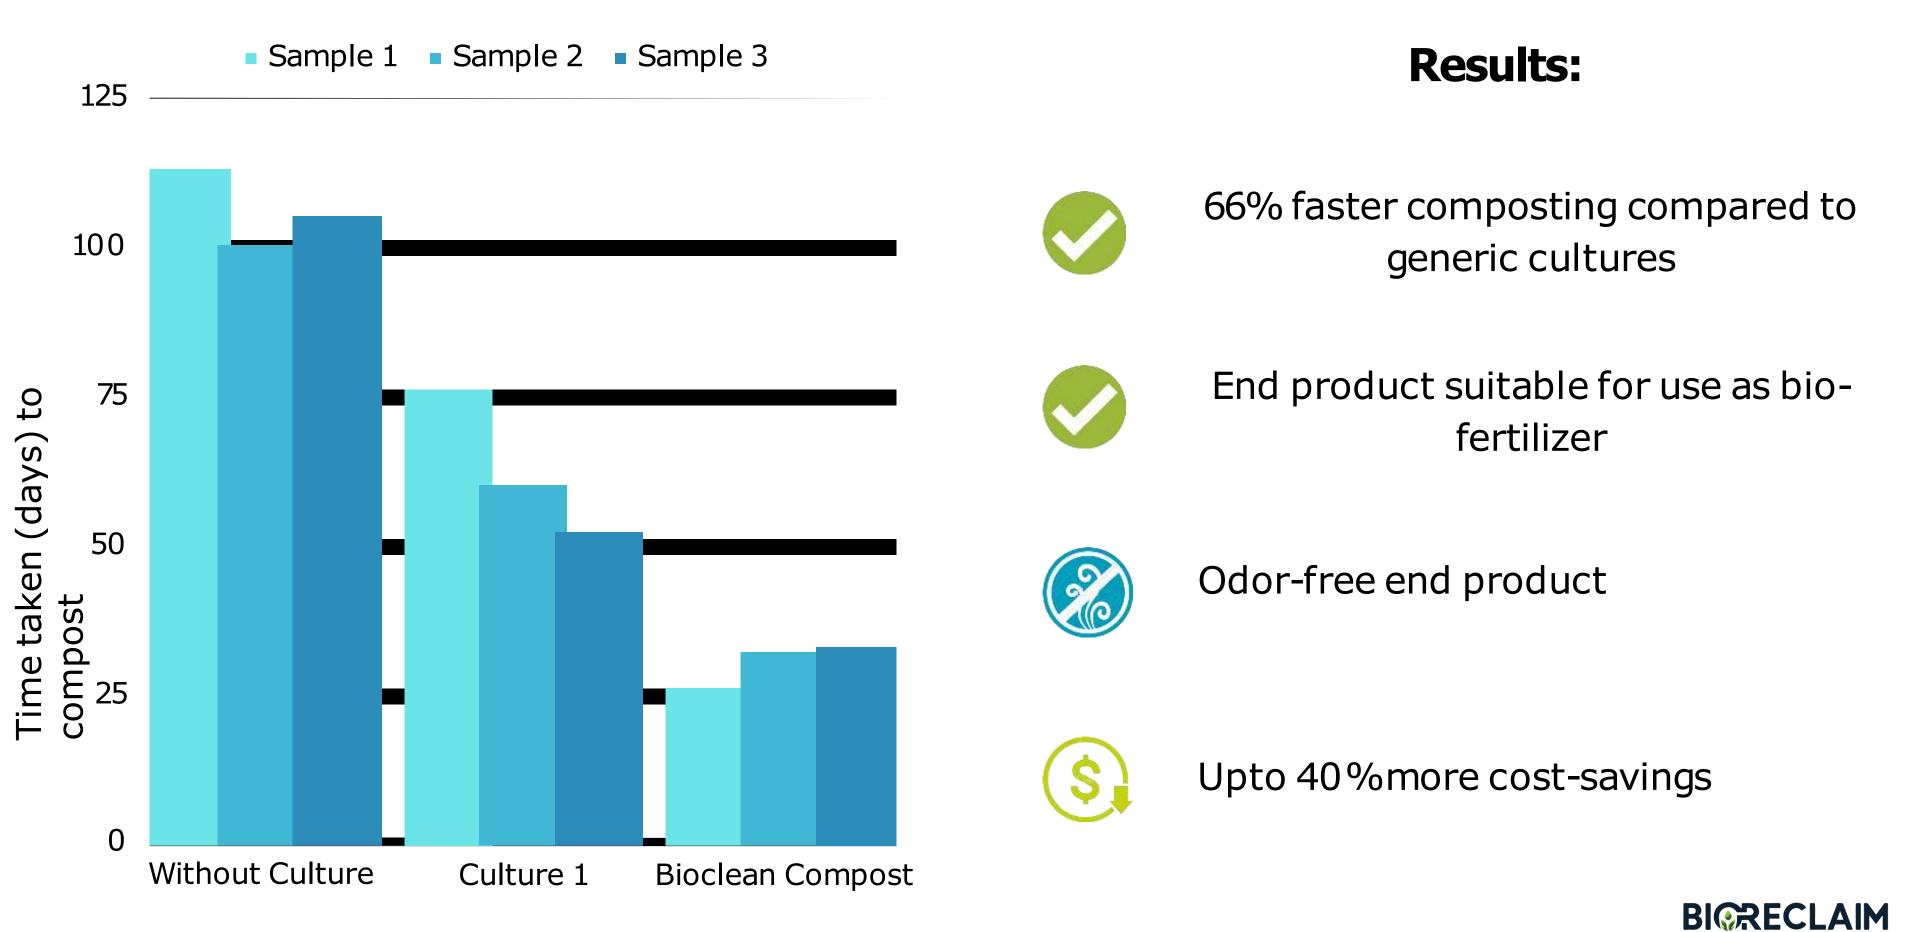

## Study 1: Municipal Solid Waste Composting, Mumbai India

#### Results

- ► Up to 50% faster composting compared to generic cultures
- ► End product suitable for use as bio-fertilizer
- Odor-free end product
- ► Up to 63%more cost-savings