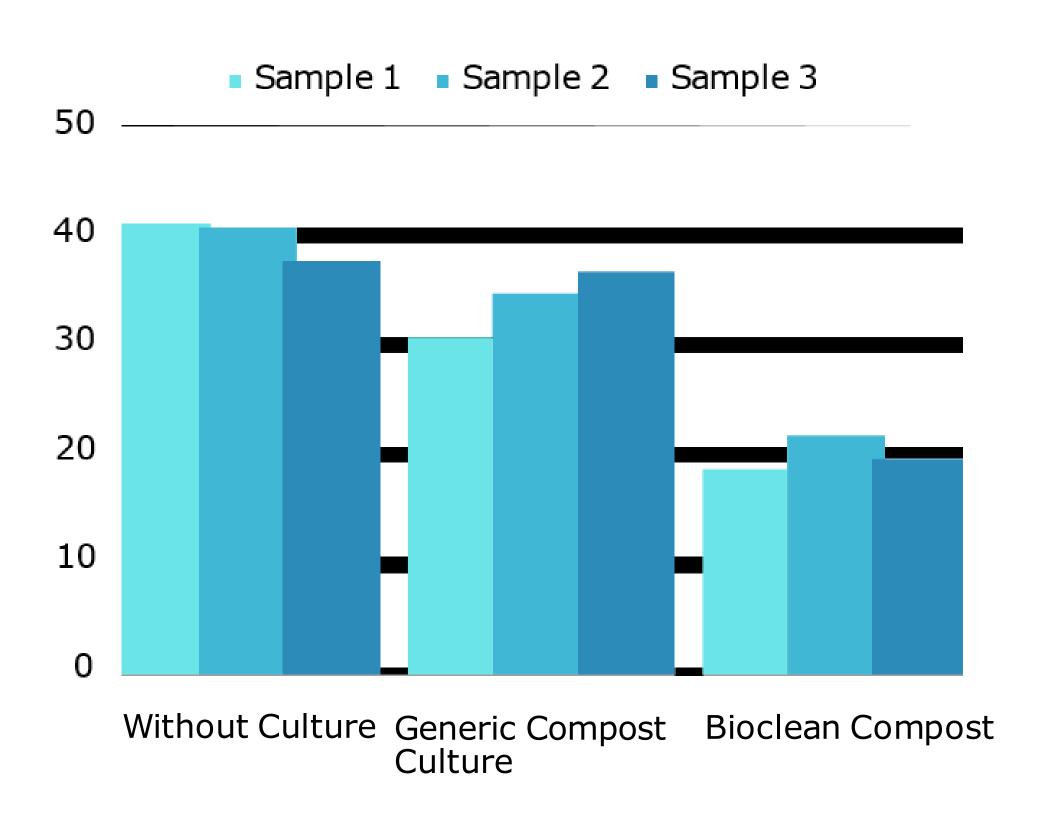

### Study 2: Paper Effluent Sludge Composting

#### Results

- ► Up to 50% faster composting compared to generic cultures
- ► End product suitable for use as bio-fertilizer
- Odor-free end product
- ► Up to 63%more cost-savings